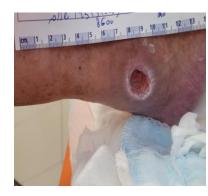

# THE LEADER IN OXYGEN THERAPY FOR YOUR PATIENTS...GIVE YOUR PATIENTS THE ADVANTAGE OF FASTER HEALING AND MOBILITY!

Why you need EPIFLO in your practice toolbox.....

6cm X 5cm X 0.30cm diabetic Escha

Pre-EPIFLO Application -Week 0 (5.0 cm X 2.5 cm) - pain reported associated with coccyx pressure ulcer (pain control meds required