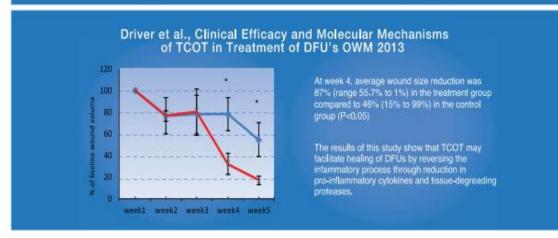

#### Randomized Controlled Trial (RCT) with EPIFLO, Driver et al., OWM2017 SUBSET DATA FOR PATIENTS: 65 YEARS OF AGE OR OLDER The stratification of patients into subgroups allowed for study results to be observed in patients 65 years of age or older. In this group, increased healing and a decreased time to closure were both observed. FASTER HEALING HEALING TCOT proup 82 70 INCREASED DECREASED TIME TO 50 HEALING COMPLETE CLOSURE 82% of patients treated with The median time to complete TCOT showed complete DFU closure was 35 days less for the healing versus 50% in the TCOT group as compared to the Standard TCOT Standard TCOT standard of care (p=0.139). standard of care group (p=0.049). of Care of Care